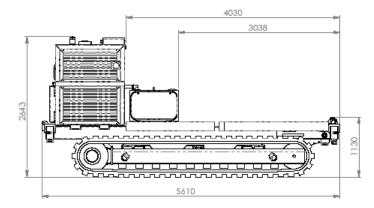

#### **Dimensions:**

| <ul> <li>Full length</li> </ul>         | 5.61  | m  |
|-----------------------------------------|-------|----|
| <ul> <li>Width narrow track</li> </ul>  | 2.30  | m  |
| <ul> <li>Width wide track</li> </ul>    | 3.50  | m  |
| <ul> <li>Full height</li> </ul>         | 2.65  | m  |
| <ul> <li>Weight with liquids</li> </ul> | 11000 | kg |