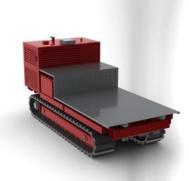

#### Description

This Multi Purpose Crawler is a 254HP diesel hydraulic driven vehicle which has the possibilities to adapt hydraulic tools or carriers. Your tools like crane, winch, backhoe, bucket, drill can be easily controlled by this system. The plastic-steel cleats don't damage the streets and can be controlled by remote, like the tools. To create extra stability the tracks are extendable to a width of 3,5 meters. This multi purpose vehicle can be customized to provide you the best performance.

#### Output:

| <ul> <li>Carrying capacity</li> </ul>      | 11000 | kg   |
|--------------------------------------------|-------|------|
| Max speed                                  | 5,2   | km/h |
| <ul> <li>Remote controlled</li> </ul>      |       |      |
| <ul> <li>Extendable track width</li> </ul> | 600   | mm   |
| <ul> <li>Engine power</li> </ul>           | 254   | HP   |
| <ul> <li>Plastic tracks</li> </ul>         |       |      |

#### **Dimensions:**

| <ul> <li>Full length</li> </ul>         | 5.61  | m  |
|-----------------------------------------|-------|----|
| <ul> <li>Width narrow track</li> </ul>  | 2.30  | m  |
| <ul> <li>Width wide track</li> </ul>    | 3.50  | m  |
| <ul> <li>Full height</li> </ul>         | 2.65  | m  |
| <ul> <li>Weight with liquids</li> </ul> | 11000 | kg |