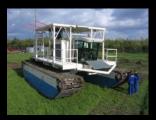

# Multi Purpose Crawler

#### Description

This Multi Purpose Crawler is a 254HP diesel hydraulic driven vehicle which has the possibilities to adapt hydraulic tools or carriers. Your tools like crane, winch, backhoe, bucket, drill can be easily controlled by this system. The plastic-steel cleats don't damage the streets and can be controlled by remote, like the tools. To create extra stability the tracks are extendable to a width of 3,5 meters. This multi purpose vehicle can be customized to provide you the best performance.

## Multi Purpose Crawler