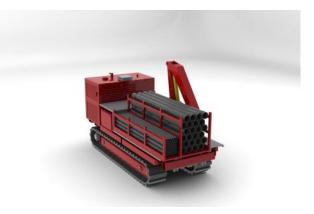

#### Description

This Multi Purpose Crawler is a 254HP diesel hydraulic driven vehicle which has the possibilities to adapt hydraulic tools or carriers. Your tools like crane, winch, backhoe, bucket, drill can be easily controlled by this system. The plastic-steel cleats don't damage the streets and can be controlled by remote, like the tools. To create extra stability the tracks are extendable to a width of 3,5 meters. This multi purpose vehicle can be customized to provide you the best performance.