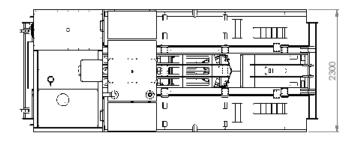

#### **Dimensions:**

| <ul> <li>Full length</li> </ul>         | 5.61  | m  |
|-----------------------------------------|-------|----|
| <ul> <li>Width narrow track</li> </ul>  | 2.30  | m  |
| <ul> <li>Width wide track</li> </ul>    | 3.50  | m  |
| <ul> <li>Full height</li> </ul>         | 2.65  | m  |
| <ul> <li>Weight with liquids</li> </ul> | 11000 | kg |