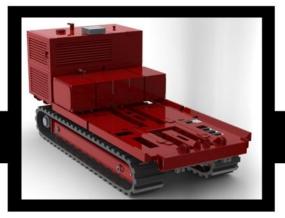

# Multi Purpose Crawler

#### Description

This Multi Purpose Crawler is a 254HP diesel hydraulic driven vehicle which has the possibilities to adapt hydraulic tools or carriers. Your tools like crane, winch, backhoe, bucket, drill can be easily controlled by this system. The plastic-steel cleats don't damage the streets and can be controlled by remote, like the tools. To create extra stability the tracks are extendable to a width of 3,5 meters. This multi purpose vehicle can be customized to provide you the best performance.

#### Output:

| <ul> <li>Carrying capacity</li> </ul>      | 11000 | kg   |
|--------------------------------------------|-------|------|
| Max speed                                  | 5,2   | km/h |
| <ul> <li>Remote controlled</li> </ul>      |       |      |
| <ul> <li>Extendable track width</li> </ul> | 600   | mm   |
| <ul> <li>Engine power</li> </ul>           | 254   | HP   |
| <ul> <li>Plastic tracks</li> </ul>         |       |      |