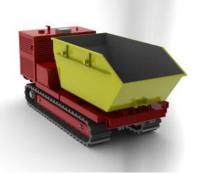

#### Description

This Multi Purpose Crawler is a 254HP diesel hydraulic driven vehicle which has the possibilities to adapt hydraulic tools or carriers. Your tools like crane, winch, backhoe, bucket, drill can be easily controlled by this system. The plastic-steel cleats don't damage the streets and can be controlled by remote, like the tools. To create extra stability the tracks are extendable to a width of 3,5 meters. This multi purpose vehicle can be customized to provide you the best performance.